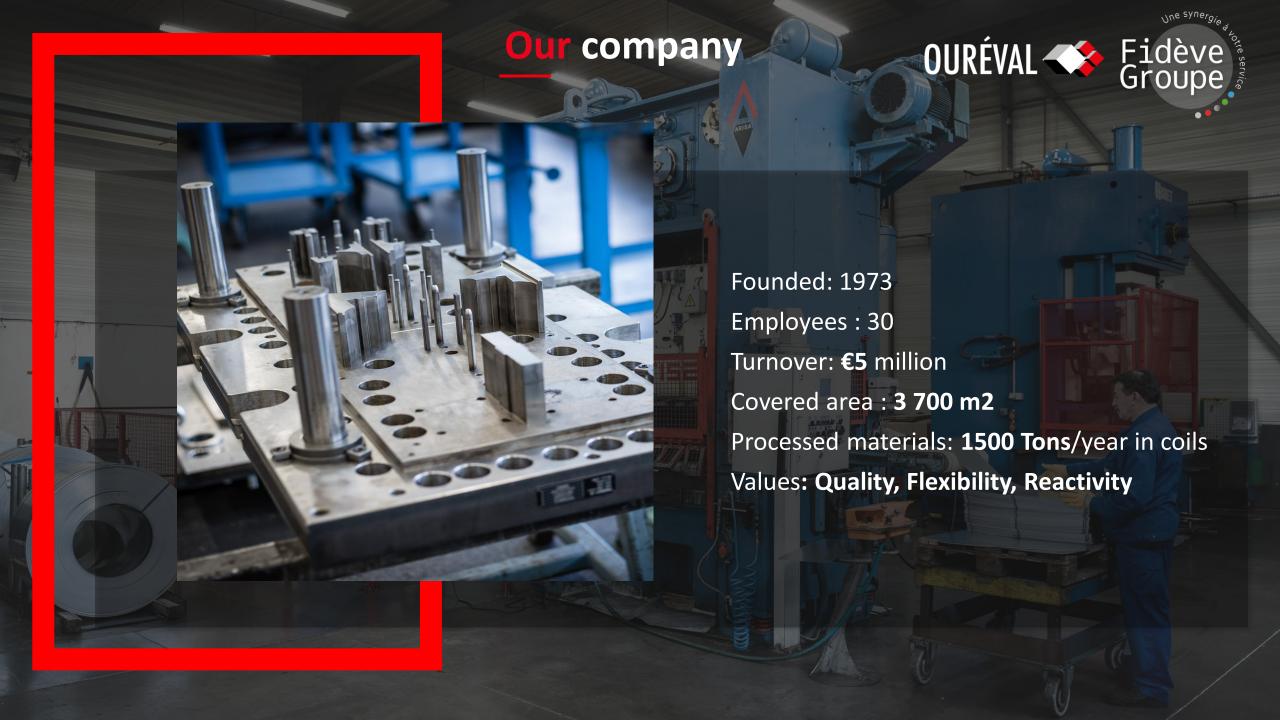

# **Our** strengths

Manufacturing of parts in large series on automatic numerically controlled presses

Design & **production** of tools

Sheet thicknesses: **0,5 to 5 mm** 

**1500** tons of sheet metal processed annually

Materials: steel, coated steel (galvanized, EZ, pre-painted), aluminium & stainless steel ....

Competitive

prices

FIDEVE group: Synergy, complementarity & stability

50 years of experience

The strength of a group and the flexibility of an SME:

- Reactivity
- Direct relationship
- Control of the production

A certified partner: IATF 16949 ISO 9001 Bureau Veritas

Our values: Reactivity Quality **Flexibility** 