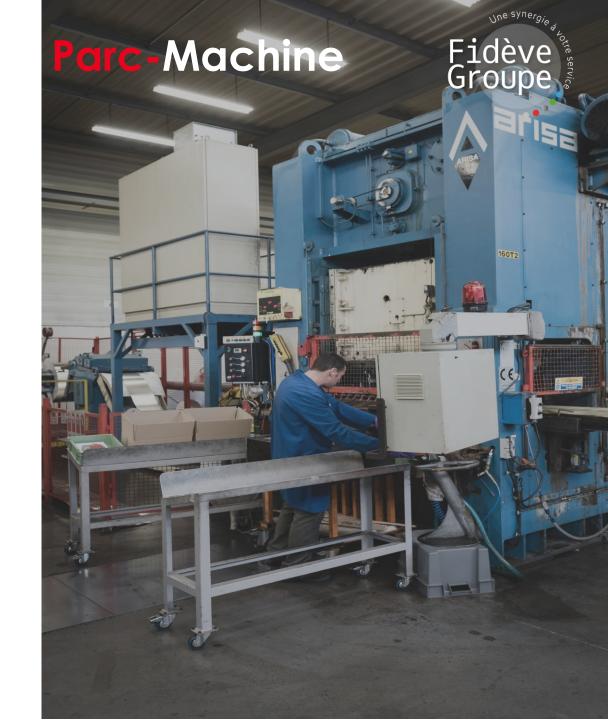

### **Production workshop**

- √ 4 stamping cutting lines
- ✓ 3 automatic 160 Tons presses controlled by numerical control
- ✓ 1 Press of 400 Tons automatic controlled by numerical control
- √ 10 rework presses from 25 to 400 TON
- ✓ 1 press brake of 170 TON at CN
- **√**
- ✓ 1 welding press
- ✓ 1 spot welder
- ✓ 1 MIG MAG welding robot
- ✓ 3 MIG, TIG welding stations
- √ 3 tapping machines
- ✓ 3 semi-automatic crimping equipments