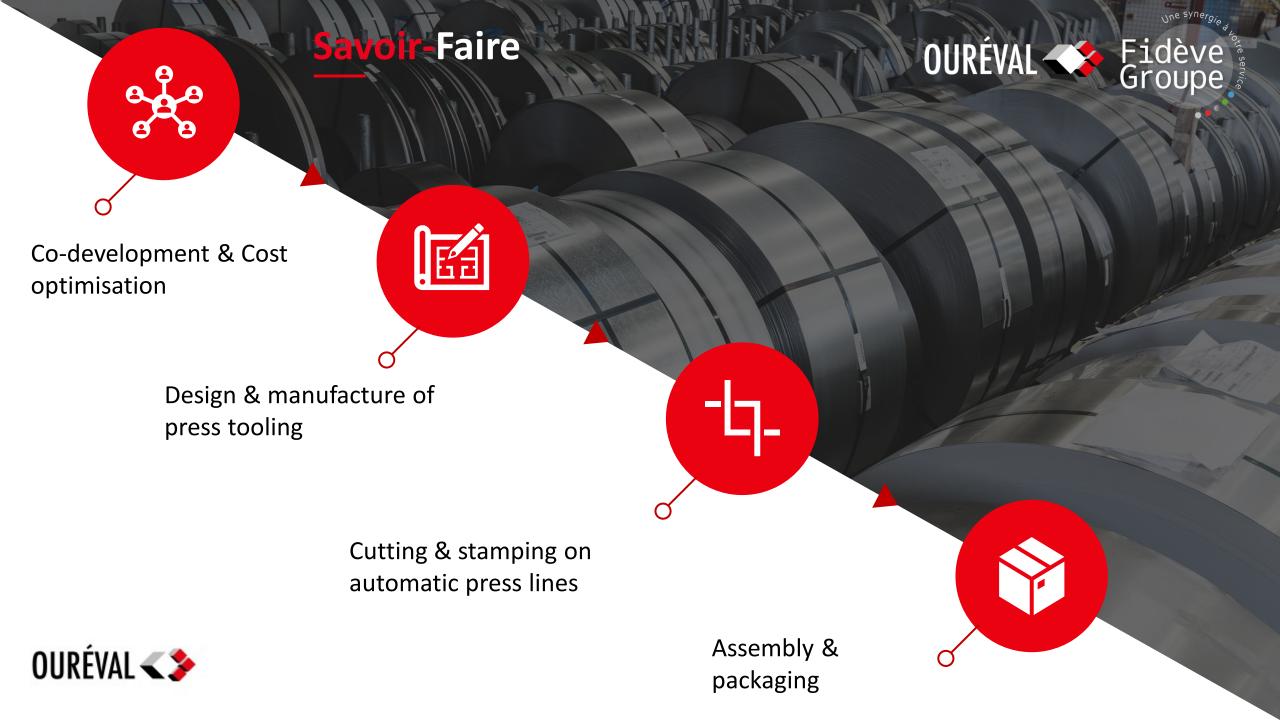

# **Our** strengths

Manufacturing of parts in large series on automatic numerically controlled presses

Design & **production** of tools

Sheet thicknesses: **0,5 to 5 mm** 

**1500** tons of sheet metal processed annually

### **Production workshop**

- √ 4 stamping cutting lines
- ✓ 3 automatic 160 Tons presses controlled by numerical control
- ✓ 1 Press of 400 Tons automatic controlled by numerical control
- √ 10 rework presses from 25 to 400 TON
- ✓ 1 press brake of 170 TON at CN
- **√**
- ✓ 1 welding press
- ✓ 1 spot welder
- ✓ 1 MIG MAG welding robot
- ✓ 3 MIG, TIG welding stations
- √ 3 tapping machines
- ✓ 3 semi-automatic crimping equipments

#### **Press tooling workshop**

- ✓ **2 machines d'électroérosion** par fil 520 x 350 x 300
- ✓ 1 fraiseuse à CN 4 axes 1200 x 700 x 665
- ✓ 3 rectifieuses planes

#### **Design office**

- √ 3 personnes BE
- ✓ Logiciel de conception 3D :
- ✓ VISI PROGRESS / SolidWorks

#### **Additional services**

- ✓ Welding, crimping & assembly
- ✓ Assembly of sub-assemblies and complete products
- ✓ Powder coating (epoxy powder, polyester) carried out by a company of the group
- ✓ Surface treatment & heat treatment