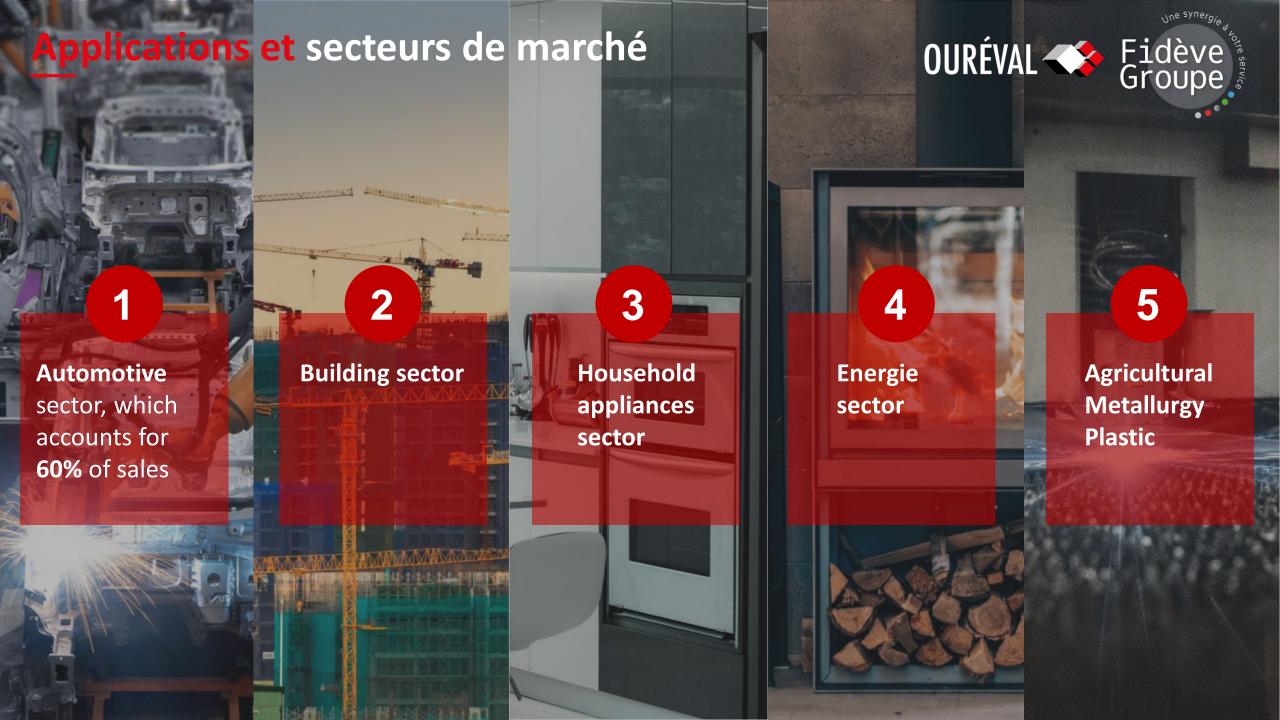

over of Turnover of Turnover of €10 million €5.5 million €2 million ..€36 million €2.5 million Thin sheet metal Cutting & stamping Single sheet Products for the Standard and large and very large work medium and work, small electronics industry customized series large series medium series (19-inch racks, itralogistics electronic racks, Construction of etc.) Mechanically Welded Frames and Frameworks

# FIDEVE & OURÉVAL History





Purchase of MANULINE, a company specialized in material handling.

FIDEVE group buys the company ATOS





1997



1999



2014

**OUREVAL SA** creation

FIDEVE takes over the company AIF THANN which becomes **AMS** thin sheet metal working in **2000**.

Purchase of FAÇONNAGE METALLIQUE (39)

Today, all the companies are 100% owned by the FIDEVE group.

2021







# **Our** strengths

Manufacturing of parts in large series on automatic numerically controlled presses

Design & **production** of tools

Sheet thicknesses: **0,5 to 5 mm** 

**1500** tons of sheet metal processed annually

Materials: steel, coated steel (galvanized, EZ, pre-painted), aluminium & stainless steel ....









Competitive

prices

FIDEVE group: Synergy, complementarity & stability

50 years of experience

The strength of a group and the flexibility of an SME:

- Reactivity
- Direct relationship
- Control of the production

A certified partner: IATF 16949 ISO 9001 Bureau Veritas

Our values: Reactivity Quality **Flexibility** 



### **Production workshop**

- √ 4 stamping cutting lines
- ✓ 3 automatic 160 Tons presses controlled by numerical control
- ✓ 1 Press of 400 To